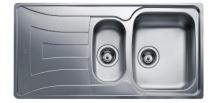

## **SPECIFICATION SHEET - kitchen sinks**

| BRAND:                   | , тека                                                                                                                                 | Product Photo: |
|--------------------------|----------------------------------------------------------------------------------------------------------------------------------------|----------------|
| ORIGIN:                  | Spain                                                                                                                                  |                |
| SERIES:                  | Universo                                                                                                                               |                |
| PRODUCT<br>DESCRIPTION:  | Stainless Steel Inset kitchen sink 1.5B.LD with: One and a half bowl sizes: 340 x 400 x 160 & 170 X 320 X 95 mm 1 tap hole, left drain |                |
| MODEL No.                | 1112.0039                                                                                                                              |                |
| FINISH/COLOUR:           | Polished                                                                                                                               |                |
| OPTIONAL MATCHING PARTS: | A1 Waste basket strainer 3½" PA Single sink bottle trap 1½"                                                                            |                |
| Tackwisal Infaumatic     | 25.                                                                                                                                    |                |