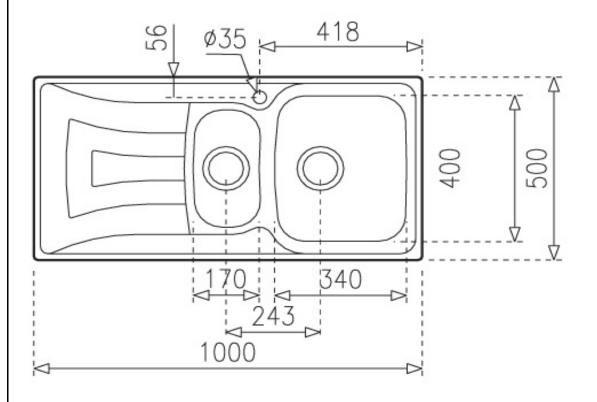

## **SPECIFICATION SHEET - kitchen sinks**

| BRAND:                   | , тека                                                                                                                                 | Product Photo: |
|--------------------------|----------------------------------------------------------------------------------------------------------------------------------------|----------------|
| ORIGIN:                  | Spain                                                                                                                                  |                |
| SERIES:                  | Universo                                                                                                                               |                |
| PRODUCT<br>DESCRIPTION:  | Stainless Steel Inset kitchen sink 1.5B.LD with: One and a half bowl sizes: 340 x 400 x 160 & 170 X 320 X 95 mm 1 tap hole, left drain |                |
| MODEL No.                | 1112.0039                                                                                                                              |                |
| FINISH/COLOUR:           | Polished                                                                                                                               |                |
| OPTIONAL MATCHING PARTS: | A1 Waste basket strainer 3½" PA Single sink bottle trap 1½"                                                                            |                |
| Tackwisal Infaumatic     | 25.                                                                                                                                    |                |